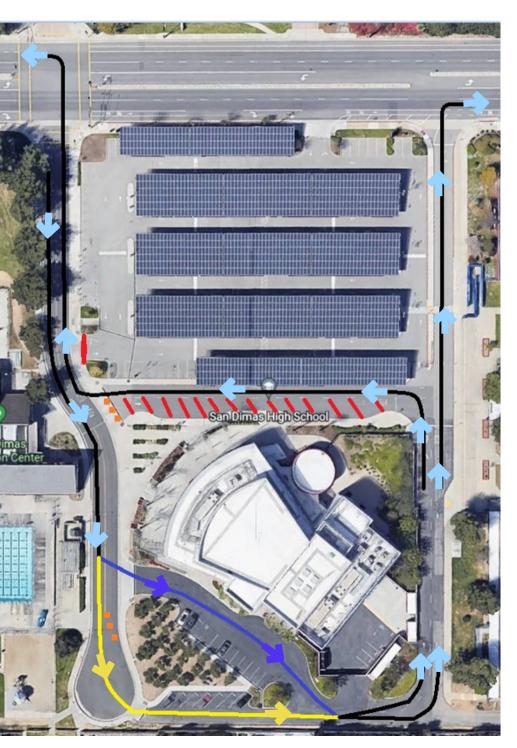

## SDHS - LHMS 2022-23 Parent Drop off/Pick Up Route

## **Traffic will follow around the BCA**

When coming up to the BCA parking lot, SDHS parents will break to the left through the parking BCA parking lot.

When coming up to the BCA parking lot, LHMS parents will pick up their student near the cul-de-sac playground.

After the BCA parking lot, both sets of parents will merge back.

When approaching the painted broken white lines, feel free to create two lanes coming towards the curve.

SDHS parents fill in any extra space when along the front of the school.

DO NOT stop at the Access Road curve if there are no cars in front of you.

## All parents at the stop sign in front of SDHS

If you are going west bound on Covina Blvd, turn left at that first stop sign.

If you are going east bound on Covina Blvd, continue to go straight to the next stop sign.

- SDHS/LHMS parent route
- SDHS only parent route
- LHMS only parent route
- Access closed during pick up/Drop off
- Cones